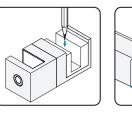

### (8) U Channel (Optional)

NOTE: Fixed Panel may be fastened to curb with clamps. Use dimensions shown below to calculate length of U-Channel for each mounting option.

9 Fixed Panel Fittings