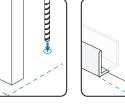

### SLIDING DOOR PREPARATION

4502 3RDAVE, BROOKLYN, NY 11220 TEL.: 929-888-9605

NOTE: Header Support Bar is cut 1" (25 mm) short from tight dimension and centered in opening, leaving 1/2" (13 mm) gap on each end to mount. Refer to Fixed Panel Glass fabrication and gap allowance between Fixed Panel and wall to determine mounting hole placement.