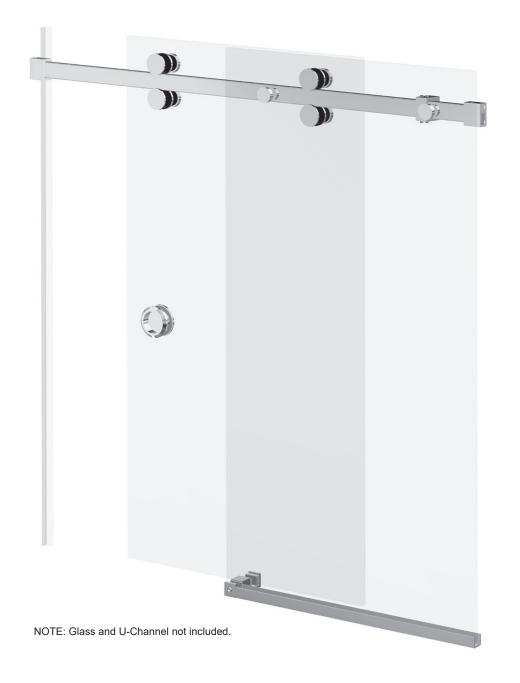

### INSTALLATION INSTRUCTIONS

4502 3RDAVE, BROOKLYN, NY 11220 TEL.: 929-888-9605

NOTE: Drawings not shown to scale. Track is cut 1" (25 mm) less than Opening Width and centered in opening. Overall Height is height from curb/floor to top of glass. Drawings shown from interior with Bottom Door Guide cupping Fixed panel.

#### 4502 3RDAVE, BROOKLYN, NY 11220 TEL.: 929-888-9605