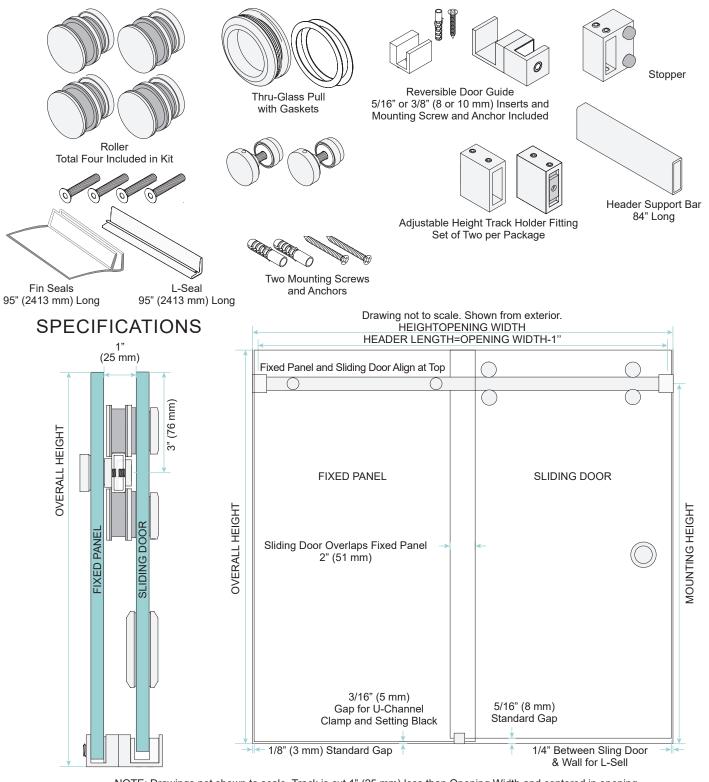

### **GLASS FABRICATION**

NOTE: For use with 5/16" to 3/8" (8 - 10 mm) Tempered Glass only. Do Not use Laminated Glass.

SLIDING DOOR AND FIXED PANEL WIDTH : Overall Width Divided by 2, plus 7/8" (22 mm) FIXED PANEL HEIGHT : Overall Height minus 3/16" (5 mm) SLIDING DOOR HEIGHT : Overall Height minus 5/16" (8 mm)

4502 3RDAVE, BROOKLYN, NY 11220 TEL.: 929-888-9605

### (8) U Channel (Optional)

NOTE: Fixed Panel may be fastened to curb with clamps. Use dimensions shown below to calculate length of U-Channel for each mounting option.

9 Fixed Panel Fittings