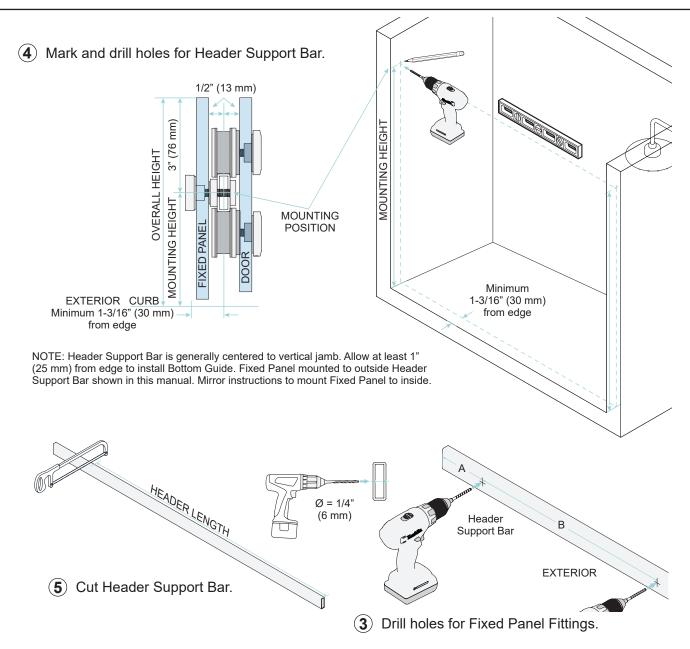

### SLIDING DOOR PREPARATION

4502 3RDAVE, BROOKLYN, NY 11220 TEL.: 929-888-9605

NOTE: Header Support Bar is cut 1" (25 mm) short from tight dimension and centered in opening, leaving 1/2" (13 mm) gap on each end to mount. Refer to Fixed Panel Glass fabrication and gap allowance between Fixed Panel and wall to determine mounting hole placement.