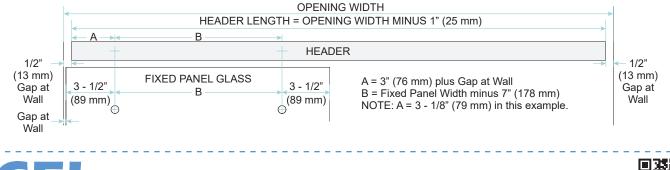

### SLIDING DOOR PREPARATION

4502 3RDAVE, BROOKLYN, NY 11220 TEL.: 929-888-9605

NOTE: Header Support Bar is cut 1" (25 mm) short from tight dimension and centered in opening, leaving 1/2" (13 mm) gap on each end to mount. Refer to Fixed Panel Glass fabrication and gap allowance between Fixed Panel and wall to determine mounting hole placement.