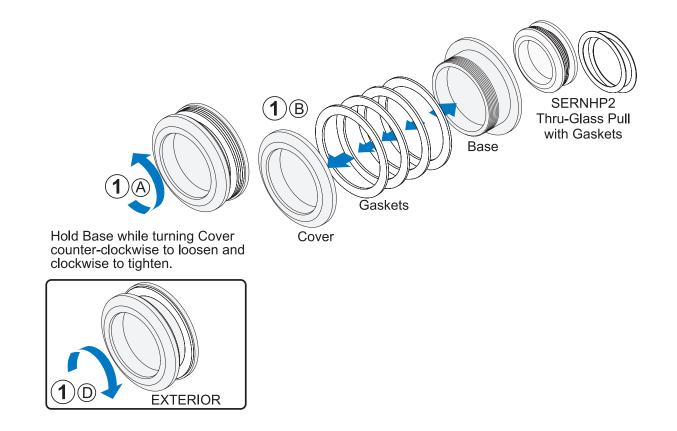

### (8) U Channel (Optional)

NOTE: Fixed Panel may be fastened to curb with clamps. Use dimensions shown below to calculate length of U-Channel for each mounting option.

9 Fixed Panel Fittings