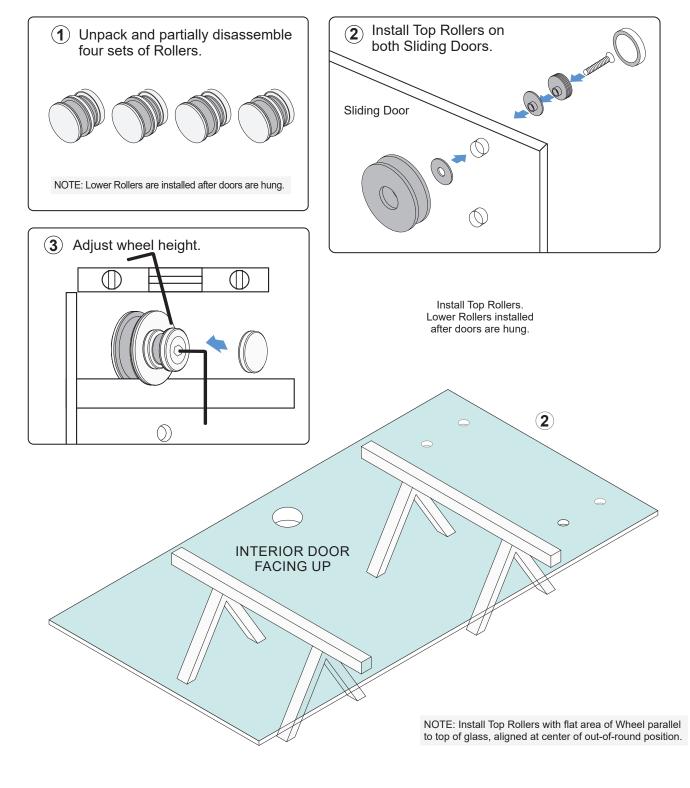

#### 10 Bottom Guide

4502 3RDAVE, BROOKLYN, NY 11220 TEL.: 929-888-9605

4502 3RDAVE, BROOKLYN, NY 11220 TEL.: 929-888-9605