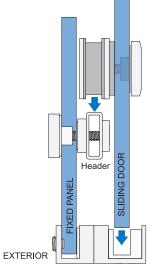

### SLIDING DOOR PREPARATION

4502 3RDAVE, BROOKLYN, NY 11220 TEL.: 929-888-9605

NOTE: Header Support Bar is cut 1" (25 mm) short from tight dimension and centered in opening, leaving 1/2" (13 mm) gap on each end to mount. Refer to Fixed Panel Glass fabrication and gap allowance between Fixed Panel and wall to determine mounting hole placement.