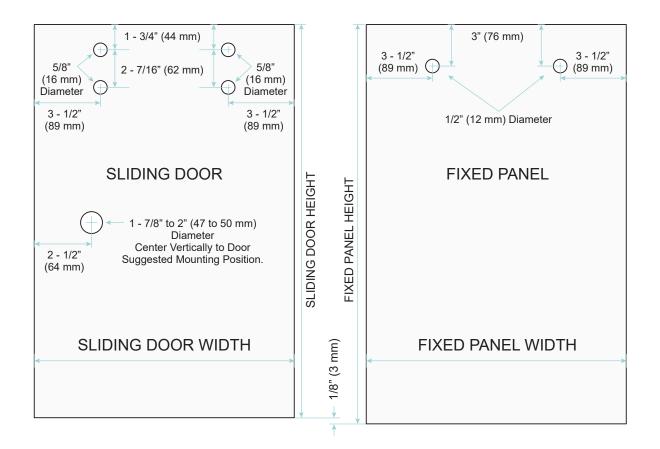

### **GLASS FABRICATION**

NOTE: For use with 5/16" to 3/8" (8 - 10 mm) Tempered Glass only. Do Not use Laminated Glass.

SLIDING DOOR AND FIXED PANEL WIDTH : Overall Width Divided by 2, plus 7/8" (22 mm) FIXED PANEL HEIGHT : Overall Height minus 3/16" (5 mm) SLIDING DOOR HEIGHT : Overall Height minus 5/16" (8 mm)

### SLIDING DOOR PREPARATION

4502 3RDAVE, BROOKLYN, NY 11220 TEL.: 929-888-9605

NOTE: Header Support Bar is cut 1" (25 mm) short from tight dimension and centered in opening, leaving 1/2" (13 mm) gap on each end to mount. Refer to Fixed Panel Glass fabrication and gap allowance between Fixed Panel and wall to determine mounting hole placement.

4502 3RDAVE, BROOKLYN, NY 11220 TEL.: 929-888-9605

4502 3RDAVE, BROOKLYN, NY 11220 TEL.: 929-888-9605