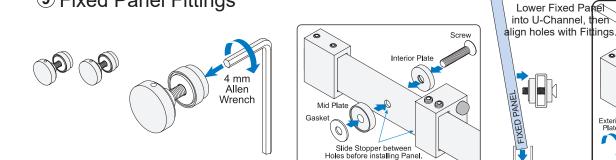

### (8) U Channel (Optional)

NOTE: Fixed Panel may be fastened to curb with clamps. Use dimensions shown below to calculate length of U-Channel for each mounting option.

9 Fixed Panel Fittings