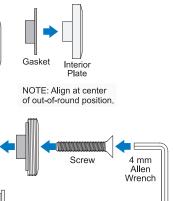

l Height minus 5/16" (8 mm)



4502 3RDAVE, BROOKLYN, NY 11220 TEL.: 929-888-9605



### SLIDING DOOR PREPARATION





4502 3RDAVE, BROOKLYN, NY 11220 TEL.: 929-888-9605





NOTE: Header Support Bar is cut 1" (25 mm) short from tight dimension and centered in opening, leaving 1/2" (13 mm) gap on each end to mount. Refer to Fixed Panel Glass fabrication and gap allowance between Fixed Panel and wall to determine mounting hole placement.





4502 3RDAVE, BROOKLYN, NY 11220 TEL.: 929-888-9605







4502 3RDAVE, BROOKLYN, NY 11220 TEL.: 929-888-9605



### (8) U Channel (Optional)

NOTE: Fixed Panel may be fastened to curb with clamps. Use dimensions shown below to calculate length of U-Channel for each mounting option.



9 Fixed Panel Fittings







#### 10 Bottom Guide





















4502 3RDAVE, BROOKLYN, NY 11220 TEL.: 929-888-9605









4502 3RDAVE, BROOKLYN, NY 11220 TEL.: 929-888-9605