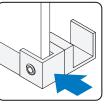

### (8) U Channel (Optional)

NOTE: Fixed Panel may be fastened to curb with clamps. Use dimensions shown below to calculate length of U-Channel for each mounting option.

9 Fixed Panel Fittings