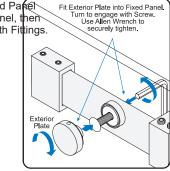

### (8) U Channel (Optional)

NOTE: Fixed Panel may be fastened to curb with clamps. Use dimensions shown below to calculate length of U-Channel for each mounting option.

9 Fixed Panel Fittings