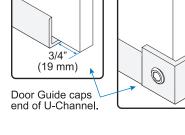

### (8) U Channel (Optional)

NOTE: Fixed Panel may be fastened to curb with clamps. Use dimensions shown below to calculate length of U-Channel for each mounting option.

9 Fixed Panel Fittings