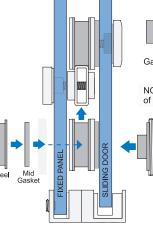

### (8) U Channel (Optional)

NOTE: Fixed Panel may be fastened to curb with clamps. Use dimensions shown below to calculate length of U-Channel for each mounting option.

9 Fixed Panel Fittings