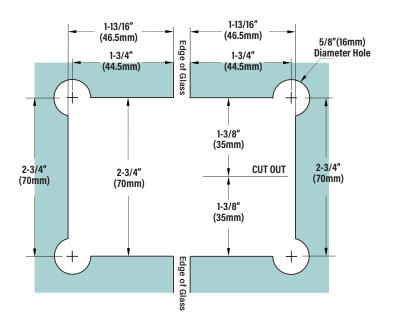

# Heavy Duty 135° Glass to Glass Hinge With COVER PLATE

Template is for Standard 3/16" (5mm) Glass to Glass Clearance

Measure from Finished Edge of Glass

USE TEMPERED GLASS ONLY

Always Use Dimension to Ensure Accuracy. DO NOT MEASURE DRAWING