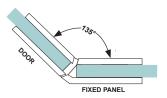

### ITEM# CEL045

Heavy Duty 135° Glass to Glass Hinge With COVER PLATE

#### **SPECIFICATIONS**

★ Material: Solid Brass

★ Glass Thickness Range: 3/8" (10mm) to 1/2" (12mm)

★ Closing Type: Self-Centering when within 15° of closed position

★ Mounting Type: 135° Glass to Glass

★ Hinge Swing: 90° in and 90° out