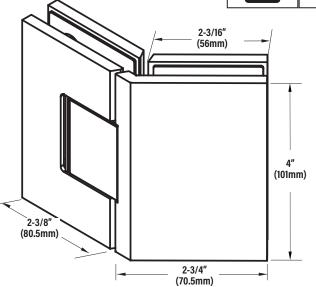

# Heavy Duty 135° Glass to Glass Hinge With COVER PLATE

Template is for Standard 3/16" (5mm) Glass to Glass Clearance

Measure from Finished Edge of Glass

USE TEMPERED GLASS ONLY

Always Use Dimension to Ensure Accuracy. DO NOT MEASURE DRAWING