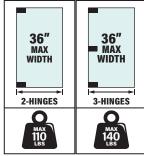

#### **SPECIFICATIONS**

★ Material: Solid Brass

★ Glass Thickness Range: 3/8" (10mm) to 1/2" (12mm)

★ Closing Type: Self-Centering when within 15° of closed position

★ Mounting Type: 135° Glass to Glass

★ Hinge Swing: 90° in and 90° out

★ Package Included: Gaskets, Screws, and Glass Template

★ Special Feature: Offers Choice of Standard 0° Closing

Position or 5° Pre-Set Model

\* Use: Residential Bath and Commercial Hotel

| GLASS THICKNESS | USE OF GASKETS                |
|-----------------|-------------------------------|
| 3/8"            | One Thick Gasket on Each Side |
| 1/2"            | One Thin Gasket on Each Side  |