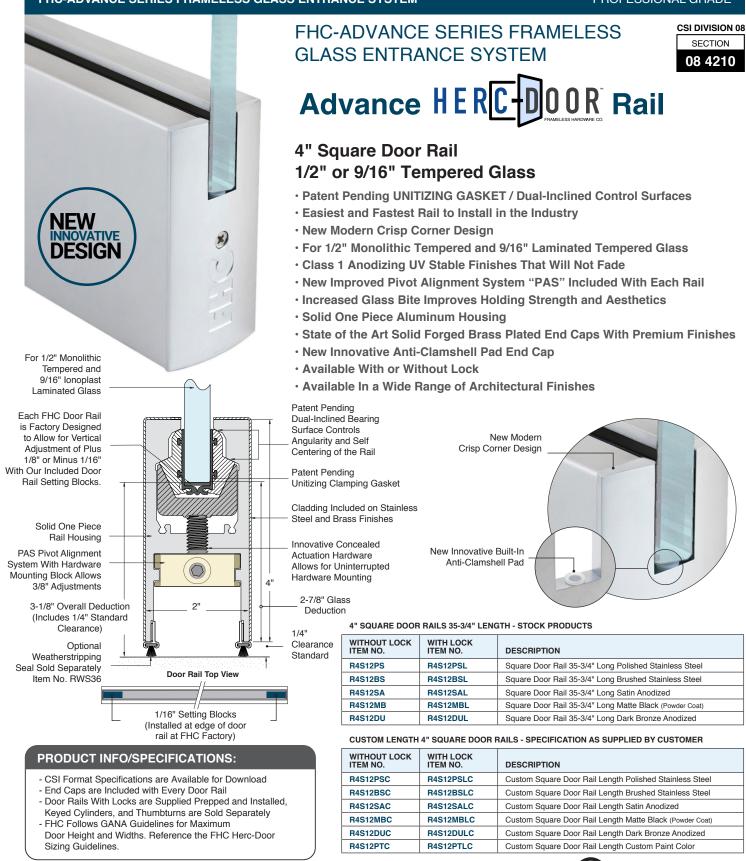

## FHC-ADVANCE SERIES FRAMELESS GLASS ENTRANCE SYSTEM

## **PROFESSIONAL GRADE**



## **CARE & CLEANING**

Brushed Stainless Steel, Polished Stainless Steel or Class 1 Anodized Finishes should be cleaned with a foam spray cleaner, such as: FHC GW19 Ammonia Free Cleaner. GW19 cleaner will assist with removing fingerprints, grease and water splatter. GW19 cleaner will also preserve the durable factory finish and can be wiped with a clean, dry cloth. FHC Lint Free Shop Wipes FHC3255 are recommended. These high performance wipes maintain their strength wet or dry and will not scratch the surface.



(888) 295-4531



P.O. Box 1906, South Gate, CA 90280 Toll Free: (888) 295-4531 | Fax: 323 336-8307 | Web: fhc-usa.com